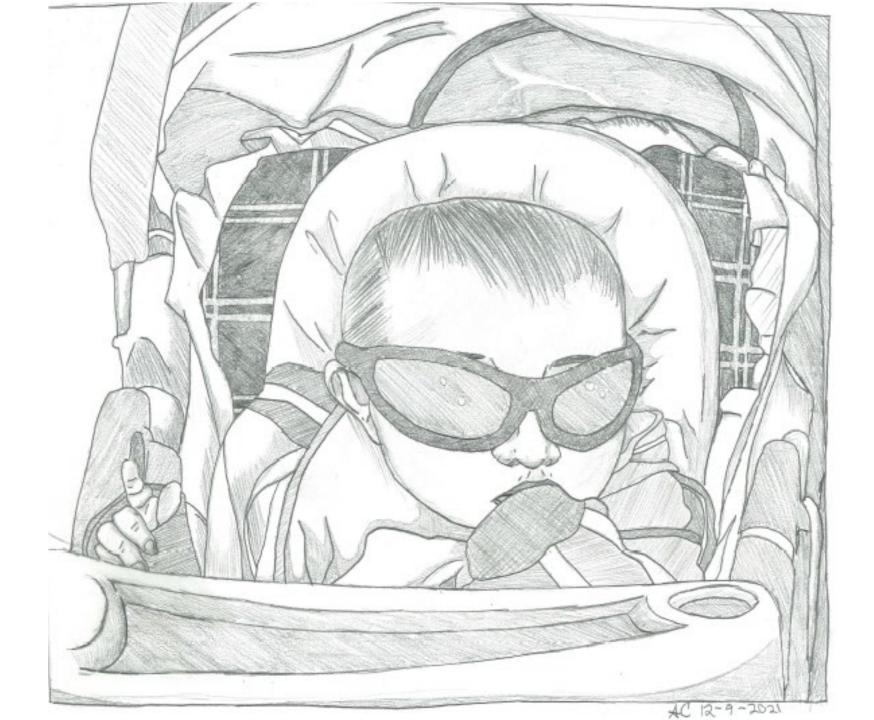

## **Artist Statement**

I chose this piece initially because it was a funny snapshot of me as a baby but also because it was a good challenge for values. I wanted to work on value mostly because it is fun to do in my spare time and just a good way to practice darker and lighter tones using only a pencil and eraser.

## **Description**

Pencil drawing of a baby wearing sunglasses in a stroller.

Status: Sell